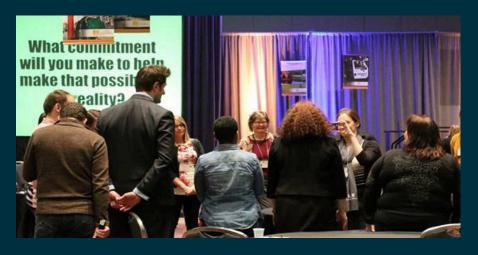

## **Design Jams**

Based on Innovation Works'
Solutions Lab concept, this is
the perfect way to discuss
issues and brainstorm
solutions. A facilitator will guide
the break-out session and tailor
it to your needs. Outcomes
include key action items
defined, a graphic recording
and connections to further
discussions.